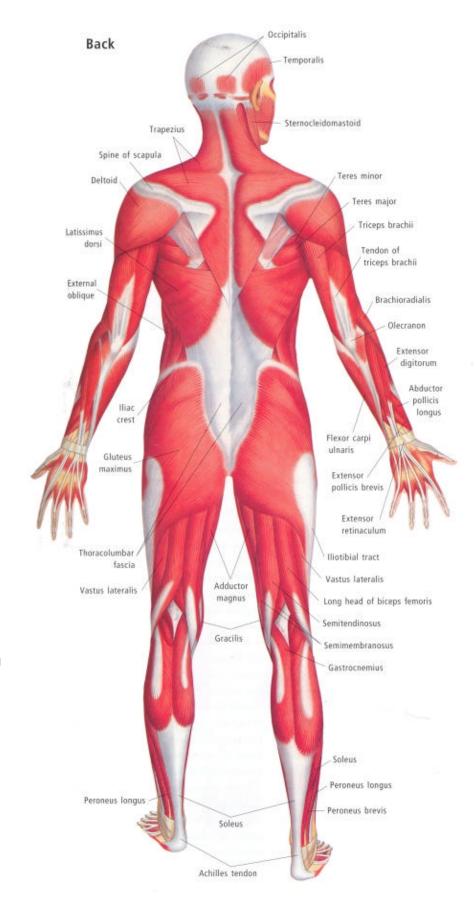

## **Back**

Effleurage Thumb circles at base of spine Centre push Centre pull Wring Big circles up and down spine Neck grasp Figure of 8 on scapulae Thumb trace over scapulae Centre of back to shoulder to Double handed shoulder roll Shoulder knead Trapezium roll Hacking and cupping 3 spot friction on lower back Smoothing circles Sacral smoothing Double handed frictioning on erector spinae (x2 each side) Restrain hand, smooth scapulae Draw along shoulder groove Scapula massage (stand at head) Sacrum push Wax on, wax off Effleurage

## Back of legs

Effleurage whole leg
Calf pull
Alternate deep stroke
Double handed stroke
Lift leg; effleurage calf
Knee draw
Calf percussion; hacking, cupping
Effleurage hamstrings
Thigh squeeze
Thigh wring
Thigh knead
Thigh percussion; hacking,
cupping, beating, pounding
Effleurage to ankle; circle ankle
Effleurage